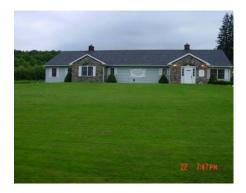

Approx. 1.2 miles on Hemmer Road (Curvy Road up mountain STAY TO LEFT)

Second house past Clear-Rite pool's small sign on left (approx. ¼ mile up)

Third house -- white farmhouse with white columns (Big gray barn)

#190 Hemmer Road (look for white cross at end of driveway)

If you pass a pond on the left you pasted us