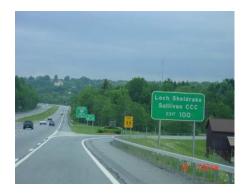

## Exit 101 (Ferndale)

Exit COME OFF RAMP MAKE RIGHT

QUICK .. look for overpass

Directly under overpass bear right toward Exxon station

(Keep exxon on left) MAKE RIGHT TURN HERE DO NOT GET BACK ON

17QUICK .. next right Ferndale Loomis Road (Antique Store)